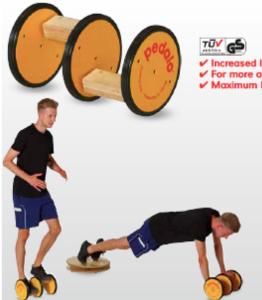

## Original Pedalo® Slalom and Wawago®

- ✓ Increased level of difficulty
- For more ankle stability
- ✓ Maximum load capacity 120 kg

 Pedalo® Sport The original, made virtually unchanged for 50 years, is one of the most successful exercise equipment for play, sports and therapy. Rotating foot boards from fall4 cm increases the difficulty degree compared to the Pedalo Classic and additionally trains the ankle joint stability. In recreational and competitive sports the Pedalo-Sport is an important part of training for the optimization of balance, reflexes, posture and move-ment coordination. For children over 5 years, the Pedalo-Sport is a great challenge, full of fun and joy. Aust by the way they develop their motor skills. For additional sid, the accessory Pedalo-Support Rope can be mounted. Original Pedalo are made to ecological principles with wood of reforestation. They are proven to be free of prohibited elasticizers and bear the GS-seal for proven safety. They are able without hestation.