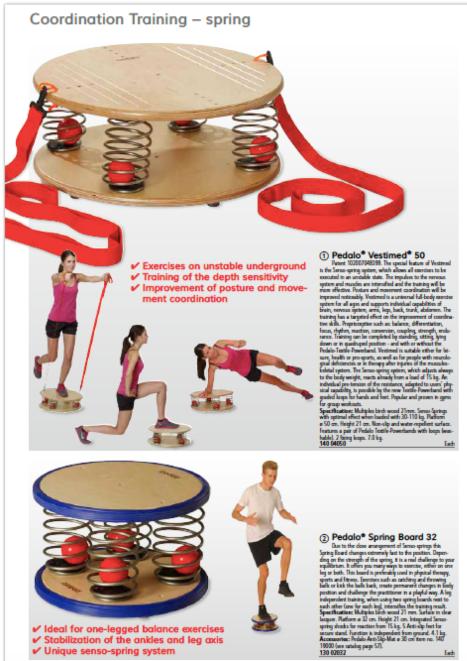

sic is equipment that trains the entire body to improve posture and movement coordina-tion. Using the Pedalo simulates walking and requires fluent load change between the left and right leg. Consequently this motion improves the responsiveness and the stability of the leg exts and thus the safe walking. Pedalo Classic is a must for children's development and a highlight in kindergaten, school and leture time. Support bans may not be mounted in this model. Convenion to 2 pcs. Pedalo Sport (higher difficulty) by 4 smaller foot boards termino, 511 029 possible Original Pedalos have been tested and fully comply in load and pollutant test. They are free of prohibited plasticizen and can be used safely. Specification: Maximum load capacity 200 kg. For ages 3 and us. LaWatt 44x37x22 cm. 6.2 kg.