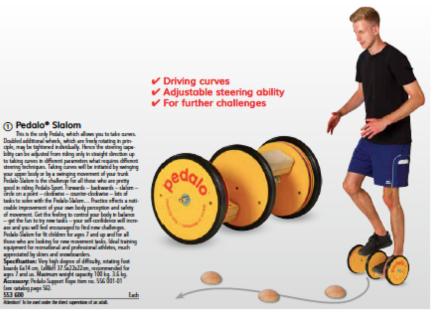

## Original Pedalo® Slalom and Wawago®

- ✓ Increased level of difficulty
- For more ankle stability
- ✓ Maximum load capacity 120 kg

 Pedalo® Sport The original, made virtually unchanged for 50 years, is one of the most successful exercise equipment for play, sports and therapy. Rotating foot boards from fall4 cm increases the difficulty degree compared to the Pedalo Classic and additionally trains the ankle joint stability. In recreational and competitive sports the Pedalo-Sport is an important part of training for the optimization of balance, reflexes, posture and move-ment coordination. For children over 5 years, the Pedalo-Sport is a great challenge, full of fun and joy. Aust by the way they develop their motor skills. For additional sid, the accessory Pedalo-Support Rope can be mounted. Original Pedalo are made to ecological principles with wood of reforestation. They are proven to be free of prohibited elasticizers and bear the GS-seal for proven safety. They are able without hestation.

ecification: Maximum load capacity. For ages 5 and us.

bedien! To be used under the direct supervision of an adult

Pedalo\* Slalom

553 600 page 56).

Pedalo\* Wawago\* The Pedalo-Wawago is a special form of Pedalo. Compared to other Pedalo, the Pedalo-Wawago gives you an entirely new feeling of motion. In total there are 4 different exercise variation. Depending on your position, the tons and heek move up and down just like they do during the natural process of walking. It mobilizes the foot joints, resulting in stretching and contracting of the call muscle. Exercising in squat intereshis this effect. There are different ways to bain on your Production of the Committee of th results in new motion tasks. In the rehabilitation and in there peutic settings the Pedalo-Wawago offers a wide variety of treatment options due to its manifold training possibilities (e. g. the exercises are used to prevent philabilis, boost coordination and strengthen the back muscles through asymmetric stimuliji. Also it is used in competitive sports for specific exerthe sequences in coordination training.

Specification: Maximum load capacity 150 kg. For ages 6. and us. Foot boards 36a14.5 cm. 10 kg. and un. Foot points 35014.5 cm. 10 cg. Accessories: Pedalo-Support Rope term no. 556 001-01 (see catalog page 50, Pedalo-Station Trainer Item no. 130 1000 (see catalog page 50)