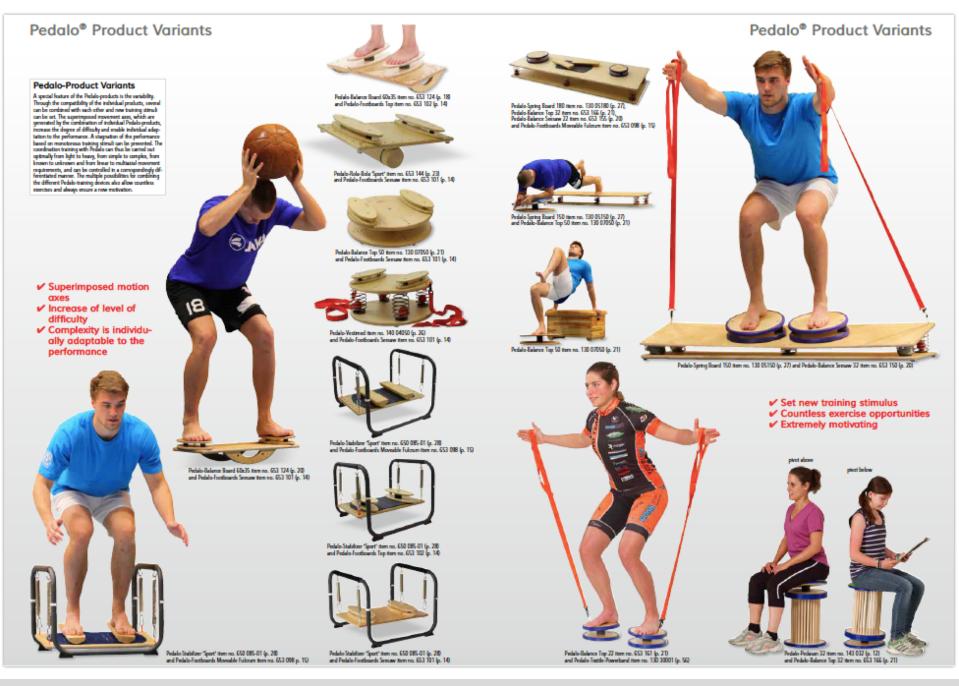

is equipment that trains the entire body to improve posture and movement coordina-tion. Using the Pedalo simulates walking and requires fluent load change between the left and right leg. Consequently this motion improves the responsiveness and the stability of the leg exts and thus the safe walking. Pedalo Classic is a must for children's development and a highlight in kindergaten, school and leture time. Support bans may not be mounted in this model. Convenion to 2 pcs. Pedalo Sport (higher difficulty) by 4 smaller foot boards termino, 511 029 possible Original Pedalos have been tested and fully comply in load and pollutant test. They are free of prohibited plasticizen and can be used safely. Specification: Maximum load capacity 200 kg. For ages 3 and us. LaWatt 44x37x22 cm. 6.2 kg.