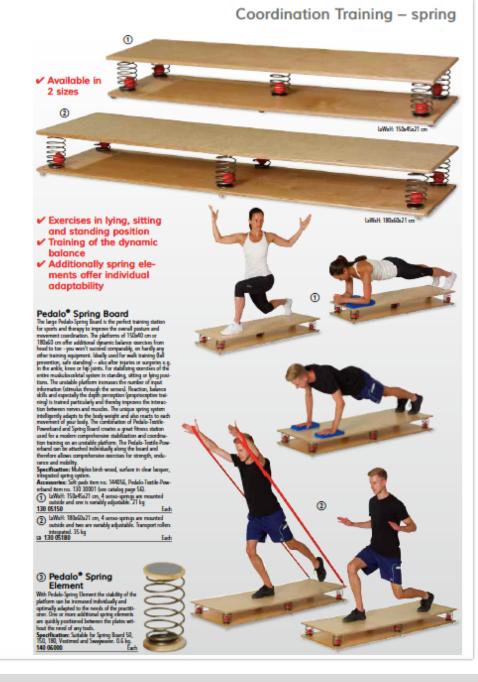

c is equipment that trains the entire body to improve posture and movement coordina-tion. Using the Pedalo simulates walking and requires fluent load change between the left and right leg. Consequently this motion improves the responsiveness and the stability of the leg exts and thus the safe walking. Pedalo Classic is a must for children's development and a highlight in kindergaten, school and leture time. Support bans may not be mounted in this model. Convenion to 2 pcs. Pedalo Sport (higher difficulty) by 4 smaller foot boards termino, 511 029 possible Original Pedalos have been tested and fully comply in load and pollutant test. They are free of prohibited plasticizen and can be used safely. Specification: Maximum load capacity 200 kg. For ages 3 and us. LaWatt 44x37x22 cm. 6.2 kg.