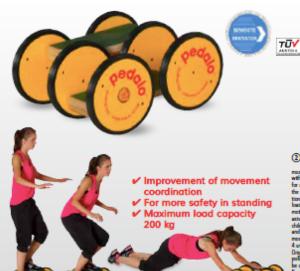

## Pedalo Classic

The classic under the Pedalo and the ideal entry-level model for children and adults. The surface of the footboards with 30x14 cm provides space for one person. Recommended for ages 3 and us. The Pedalo Classic is equipment that trains the entire body to improve posture and movement coordina-tion. Using the Pedalo simulates walking and requires fluent load change between the left and right leg. Consequently this motion improves the responsiveness and the stability of the leg exts and thus the safe walking. Pedalo Classic is a must for children's development and a highlight in kindergaten, school and leture time. Support bans may not be mounted in this model. Convenion to 2 pcs. Pedalo Sport (higher difficulty) by 4 smaller foot boards termino, 511 029 possible Original Pedalos have been tested and fully comply in load and pollutant test. They are free of prohibited plasticizen and can be used safely. Specification: Maximum load capacity 200 kg. For ages 3 and us. LaWatt 44x37x22 cm. 6.2 kg.