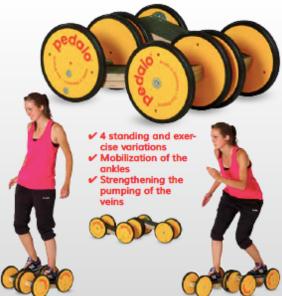

ecification: Maximum load capacity. For ages 5 and us.

bedien! To be used under the direct supervision of an adult

Pedalo\* Slalom

553 600 page 56).

Pedalo\* Wawago\* The Pedalo-Wawago is a special form of Pedalo. Compared to other Pedalo, the Pedalo-Wawago gives you an entirely new feeling of motion. In total there are 4 different exercise variation. Depending on your position, the tons and heek move up and down just like they do during the natural process of walking. It mobilizes the foot joints, resulting in stretching and contracting of the call muscle. Exercising in squat intereshis this effect. There are different ways to bain on your Production of the Committee of th results in new motion tasks. In the rehabilitation and in there peutic settings the Pedalo-Wawago offers a wide variety of treatment options due to its manifold training possibilities (e. g. the exercises are used to prevent philabilis, boost coordination and strengthen the back muscles through asymmetric stimuliji. Also it is used in competitive sports for specific exerthe sequences in coordination training.